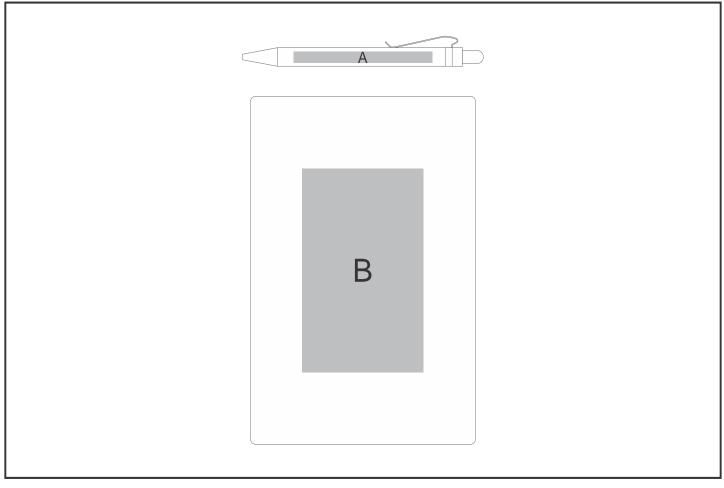

## **Branding Options:**

| Position | Branding Method (Branding Code) | No. of Colours | Dimension            |
|----------|---------------------------------|----------------|----------------------|
| А        | Laser Engraving (LC)            | N/A            | 80mm wide x 6mm high |
| A        | Pad Printing (PB)               | 4 Colours      | 30mm wide x 7mm high |

| В | Laser Engraving (LC)   | N/A         | 100mm wide x 150mm high |
|---|------------------------|-------------|-------------------------|
| В | Pad Printing (PB)      | 4 Colours   | 50mm wide x 30mm high   |
| В | Screen Print (SC)      | 1 Colour    | 70mm wide x 110mm high  |
| В | Direct to Print (DP-B) | Full Colour | 120mm wide x 185mm high |